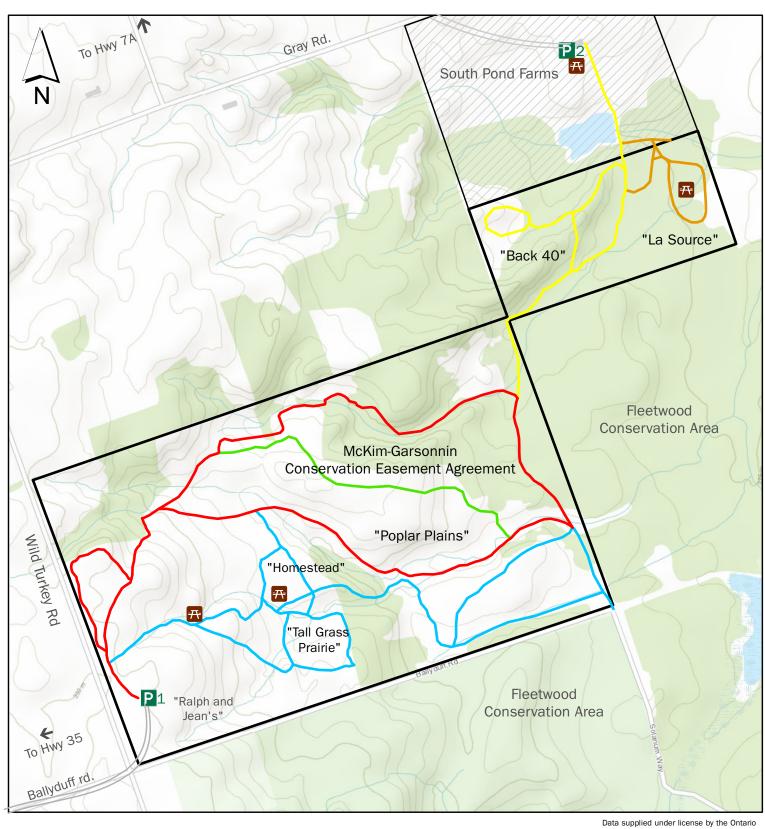

## **Ballyduff Trails**

Red Trail 3 km
Blue Trail 3 km
Green Trail 1.5 km
Yellow Trail 2 km
Orange Trail 0.5 km
0 0.05 0.1 0.2 0.3

<del>∏</del> Bench

P1 851 Ballyduff Road, Pontypool, ON

P2 1020 Gray Road, Pontypool, ON

> 0.4 Kilometers

For over 15 years Ralph Mckim has been restoring nature on this 260 acre property. His land is now formally protected in perpituaty through a conservation easement with the Kawartha Land Trust. Ralph and his wife Jean invite you to enjoy this amazing place. These are recreational trails and lengths are an approximation. Use at your own risk.